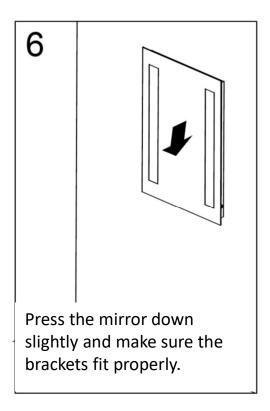

## **INSTALLATION**

For drywall installation, mark the hole locations and drill  $\Phi$  6mm holes for the drywall anchors. Install a junction box behind the mirror for power connections.

- Using the wall studs to hang the mirror is highly recommended.
  - This mirror is NOT designed to work with wall dimmer switch.