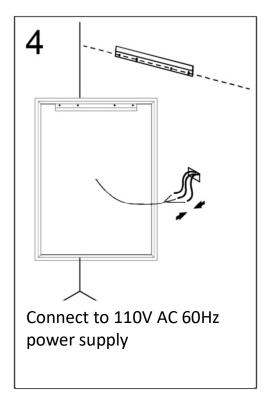

## **INSTALLATION**

For drywall installation, mark the hole locations and drill  $\Phi$  6mm holes for the drywall anchors. Install a junction box behind the mirror for power connections.

- Using the wall studs to hang the mirror is highly recommended.
  - This mirror is NOT designed to work with wall dimmer switch.