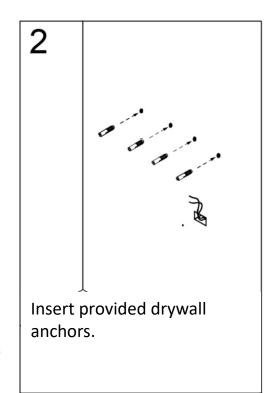

## **INSTALLATION**

For drywall installation, mark the hole locations and drill  $\Phi$  6mm holes for the drywall anchors. Install a junction box behind the mirror for power connections.

- Using the wall studs to hang the mirror is highly recommended.
  - This mirror is NOT designed to work with wall dimmer switch.