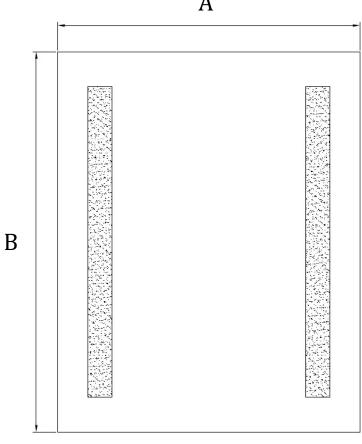

# **INSTALLATION DIMENSIONS**

| Model #   | Α  | В  | С     |
|-----------|----|----|-------|
| L66116035 | 35 | 60 | 1 5/8 |