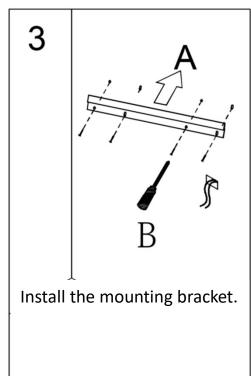

## **INSTALLATION**

For drywall installation, mark the hole locations and drill  $\Phi$  6mm holes for the drywall anchors. Install a junction box behind the mirror for power connections.

- Using the wall studs to hang the mirror is highly recommended.
  - This mirror is NOT designed to work with wall dimmer switch.