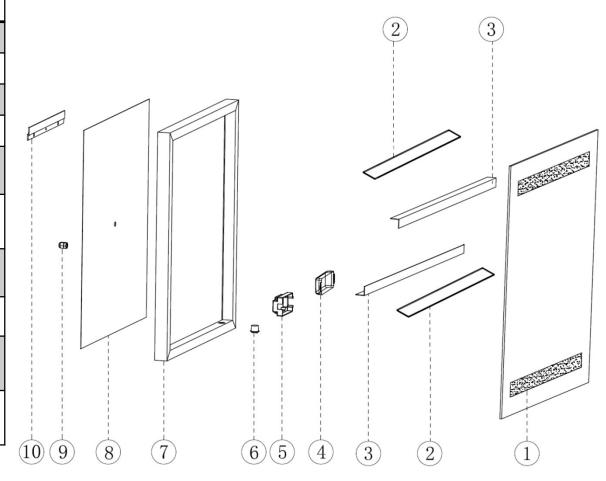

# Exploded view

| Part | Description         |  |
|------|---------------------|--|
| 1    | Mirror              |  |
| 2    | LED Light           |  |
| 3    | Light Support       |  |
| 4    | LED Driver          |  |
| 5    | Connection<br>Box   |  |
| 6    | Rocker Switch       |  |
| 7    | Aluminum<br>Frame   |  |
| 8    | Back Plate          |  |
| 9    | Cable Gland         |  |
| 10   | Mounting<br>Bracket |  |