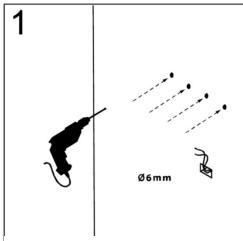

## **INSTALLATION**

For drywall installation, mark the hole locations and drill  $\Phi$  6mm holes for the drywall anchors. Install a junction box behind the mirror for power connections.

- Using the wall studs to hang the mirror is highly recommended.
  - This mirror is NOT designed to work with wall dimmer switch.