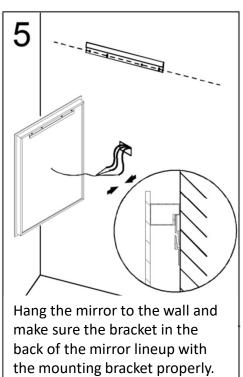

## **INSTALLATION**

For drywall installation, mark the hole locations and drill  $\Phi$  6mm holes for the drywall anchors. Install a junction box behind the mirror for power connections.

- Using the wall studs to hang the mirror is highly recommended.
  - This mirror is NOT designed to work with wall dimmer switch.