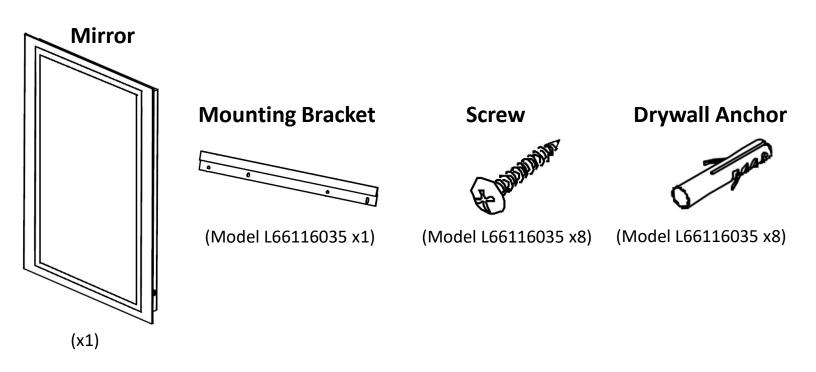

# **USER GUIDE**

# LED LIGHTED MIRROR



Model: L66116035



#### **IMPORTANT SAFETY INFORMATION**

Please read through this installation instruction so you will know how to install and operate your model properly. Keep this document in a safe place for future reference after use.

## **WARNING**

This product must be installed in accordance with the installation instruction by qualified technician. Failure to follow instruction could result in death or serious bodily injury.

# **A** CAUTION

This product must be serviced by qualified personnel. ALWAYS unplug the power cord or turn off the circuit breaker before service.

## PACKAGE CONTENTS



## **INSTALLATION**



For drywall installation, mark the hole locations and drill  $\Phi$  6mm holes for the drywall anchors. Install a junction box behind the mirror for power connections.













- Using the wall studs to hang the mirror is highly recommended.
  - This mirror is NOT designed to work with wall dimmer switch.

# **INSTALLATION DIMENSIONS**





| Model #   | Α  | В  | С     |
|-----------|----|----|-------|
| L66116035 | 35 | 60 | 1 5/8 |

## **BASIC OPERATION**

## 1. Rocker switch

- a. Turn switch to <I> position to turn on the lights
- b. Turn switch to < o > position to turn off the lights.



 This mirror is NOT designed to work with wall dimmer switch.

## CARE AND MAINTENANCE

Clean the mirror with a soft, damp cloth and dry thoroughly with a soft towel. Do