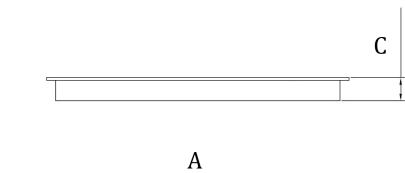

# **INSTALLATION DIMENSIONS**

| Model #   | Α  | В  | С     |
|-----------|----|----|-------|
| L66116035 | 35 | 60 | 1 5/8 |